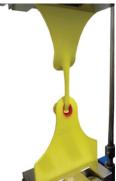

## The tags used for double tagging are known as the primary and secondary tag.

- The 'primary' tag may be put in either ear. Primary tags are yellow, distance-readable tags Large or Medium
  - The 'secondary' tags must have the same information as the primary tag, but may also contain management information. The secondary tag must be in the other ear from the primary tag – Large, Medium or Button