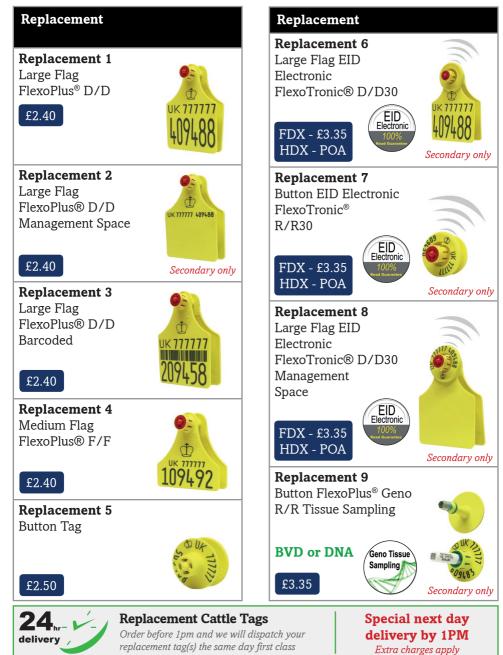

### **FREE Replacement Cattle Tag Ministry Approved**

The replacement tags are only free if the original run came from Caisley through CIS, otherwise we will charge for the replacements.

Order by phone: 01923 695319

#### **Management Cattle Tags**

Order by phone: 01923 695319