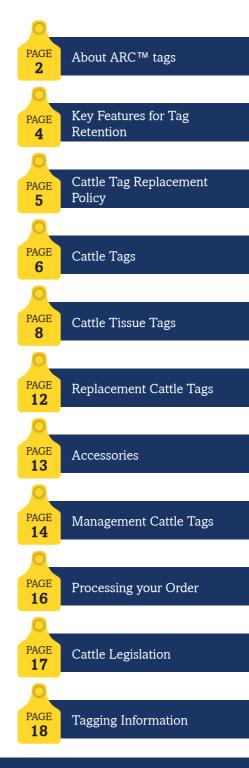

- Straight-line action drives male & female precisely together
- No damage to locking mechanism or electronic (EID) transponder
- Minimises ear tissue & animal trauma

#### Tag raw materials

- Blend of premium quality plastic ingredients
- High elasticity & tensile strength allows tags to be released when snagged

#### **3** Design of male & female locking mechanism

- Hardened glass-fibre inserts punch a clean hole in the ear-tissue
- Cleanly punched hole allows free and frictionless tag rotation throughout the lifetime of the animal