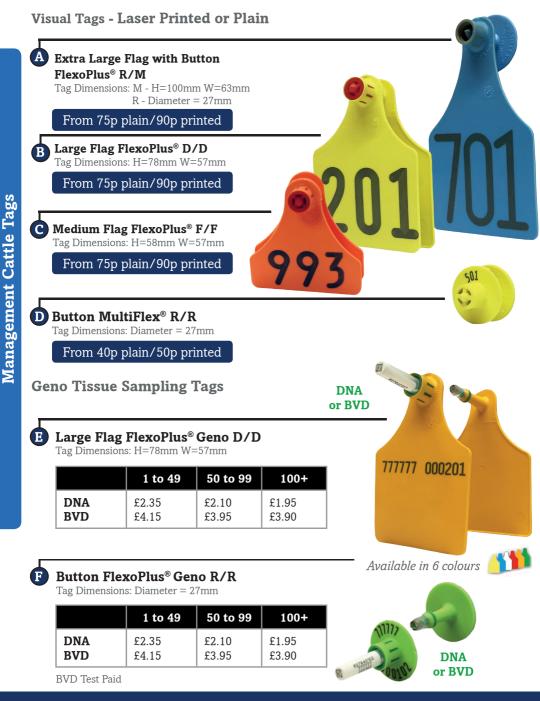

## The tags used for double tagging are known as the primary and secondary tag.

- The 'primary' tag may be put in either ear. Primary tags are yellow, distance-readable tags Large or Medium
  - The 'secondary' tags must have the same information as the primary tag, but may also contain management information. The secondary tag must be in the other ear from the primary tag – Large, Medium or Button