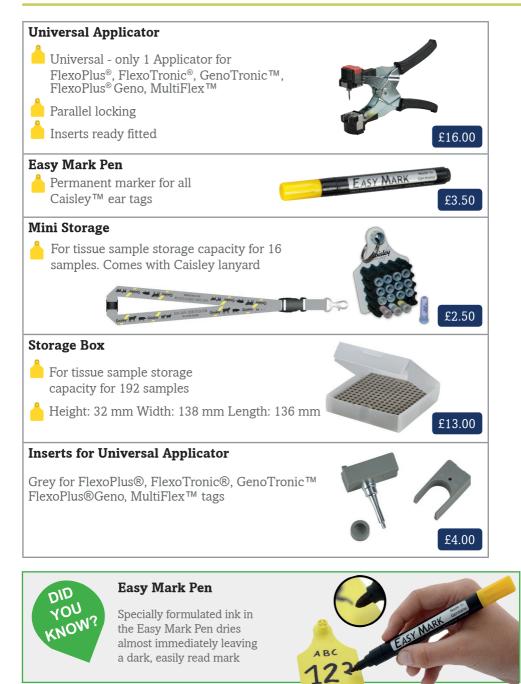

- Straight-line action drives male & female precisely together
- No damage to locking mechanism or electronic (EID) transponder
- Minimises ear tissue & animal trauma

#### Tag raw materials

- Blend of premium quality plastic ingredients
- High elasticity & tensile strength allows tags to be released when snagged

#### **3** Design of male & female locking mechanism

- Hardened glass-fibre inserts punch a clean hole in the ear-tissue
- Cleanly punched hole allows free and frictionless tag rotation throughout the lifetime of the animal

If the tag fails mechanically within the first three years it will be replaced free of charge. If the mechanical damage was as a result of using an applicator other than the Universal Applicator, the replacement tag would be charged at the standard price. The most common reasons for tag loss are due to incorrect application: