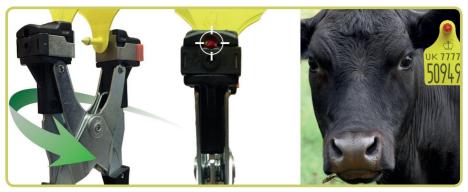

- Straight-line action drives male & female precisely together
- No damage to locking mechanism or electronic (EID) transponder
- Minimises ear tissue & animal trauma

Always ensure that the female part of the tag (red or green cap) is inside the ear

When tagging an animal from the front, turn the Applicator around and use the hole in the female jaw to align the tag correctly.

Straight-line applicator action will drive male & female precisely together Eliminates having to use male point to locate tag correctly

Tags not to scale