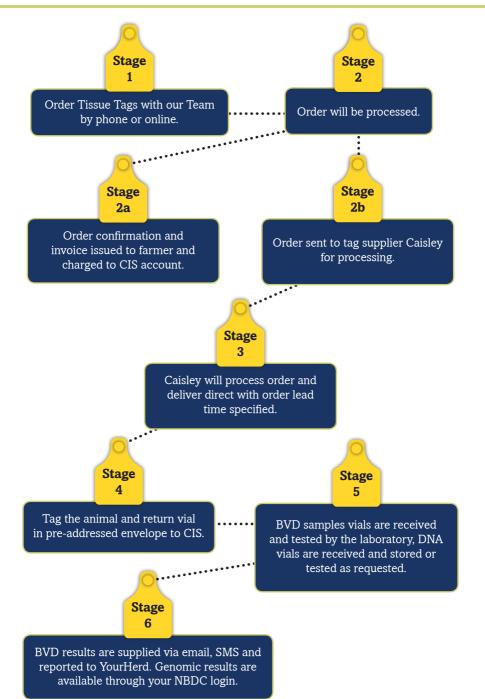

sions:<br>H = 85mm W = 57mm | <b>DNA</b><br>£5.35 | <b>DNA</b><br>£4.95 | <b>DNA</b><br>£4.60 |
| 202                                                                                             |                     |                     |                     |
| GenoTronic®R/R30 FDX<br>Tag Dimensions:<br>Diameter = 30mm                                      | <b>DNA</b><br>£4.85 | <b>DNA</b><br>£4.45 | <b>DNA</b><br>£4.10 |
|                                                                                                 | <b>BVD</b><br>£6.70 | <b>BVD</b><br>£6.25 | <b>BVD</b><br>£6.10 |
| GenoTronic®R/R30 HDX<br>Tag Dimensions:<br>Diameter = 30mm                                      | <b>BVD</b><br>£7.40 | <b>BVD</b><br>£7.00 | <b>BVD</b><br>£6.70 |

#### Processing your Tissue Tag order



#### **Cattle Legislation**

#### **New Tags**

#### **Replacement Tags**

Every newborn calf must have an ear tag in each ear showing the same unique identity number. This number is made up of:

A herd mark and an animal number

You must replace lost or illegible tags as soon as possible but no later than 28 days after you notice the loss or damage

## Calves must be tagged within the following deadlines:

- Dairy Farmers you must fit 1 ear tag within 36 hours of a calf's birth. You are allowed up to 20 days from birth to fit the second tag
- Beef Farmers You have up to 20 days from birth to fit both tags

Both tags must be fitted before the animal moves off the holding of birth

Animals\* born or imported after 1 January 1998 must keep their unique identity for life. So lost tags must