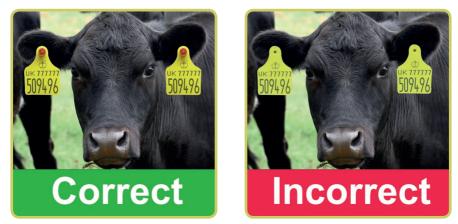

## The tags used for double tagging are known as the primary and secondary tag.

- The 'primary' tag may be put in either ear. Primary tags are yellow, distance-readable tags Large or Medium
  - The 'secondary' tags must have the same information as the primary tag, but may also contain management information. The secondary tag must be in the other ear from the primary tag – Large, Medium or Button

Always ensure that the female part of the tag (red or green cap) is inside the ear

When tagging an animal from the front, turn the Applicator around and use the hole in the female jaw to align the tag correctly.